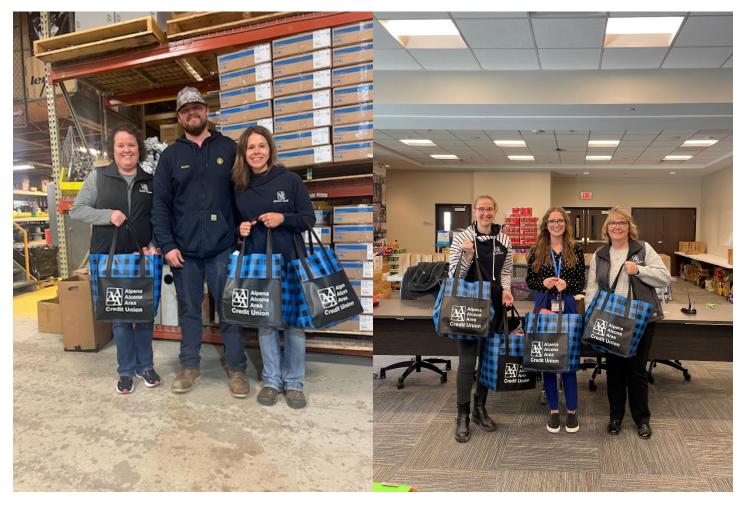

## Alpena Alcona Area Credit Union Donates to Linemen Working to Restore Power to Northeast Michigan

Alpena & Presque Isle, MI—Alpena Alcona Area Credit Union (AAACU) recently donated a variety of essentials to the linemen at Alpena Power Company and Presque Isle Electric & Gas Co-Op many of whom have travelled from other areas of the state and country to assist with power restoration efforts after the ice storms and severe weather beginning March 29, 2025.

Donations to the linemen included socks, personal hygiene items like deodorant and other essentials. AAACU team members had a chance to meet with power company staff and linemen and thank them for their efforts.